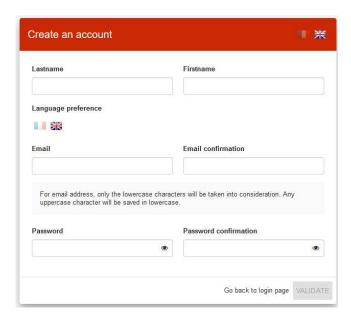

Follow the link below to create your EVA account:

https://www.eva3.inserm.fr/create

Warning: your e-mail address will be used as identification for your account, <u>you won't be able to change it after your registration</u>. (In order to change your e-mail identification, please contact the administrators: <a href="mailto:eva@inserm.fr">eva@inserm.fr</a>)

An e-mail will be sent to your address to validate your account.

For all other information, please go to: https://eva3-accueil.inserm.fr/